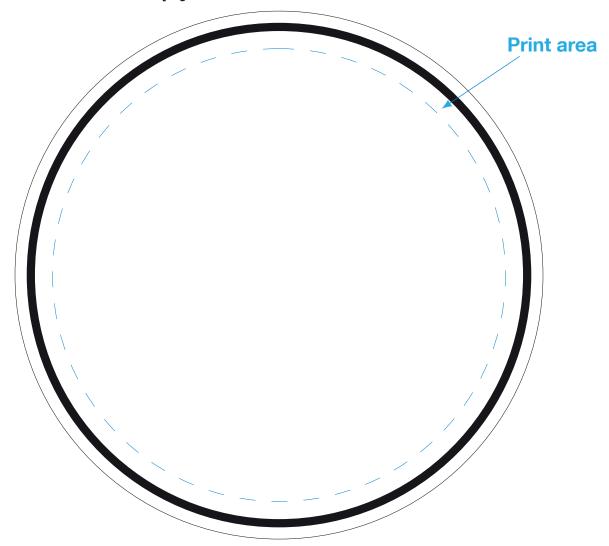

## 5.5 inch 9 ply color tissue cellulose coasters

The registration movement is 2 to 3 mm per color in any direction

There will be a thin line on the edge of the coaster in one of your printed colors

We do not recommend printing light colors on the color tissue, because light colors will change in shade.