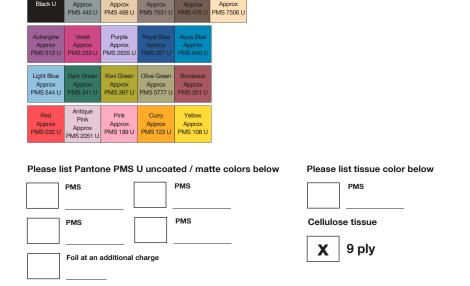

## 5.5 inch 9 ply color tissue cellulose coasters



The registration movement is 2 to 3 mm per color in any direction

There will be a thin line on the edge of the coaster in one of your printed colors

We do not recommend printing light colors on the color tissue, because light colors will change in shade.

## Tissue Color Options

Sand



Creme

## IMPORTANT NOTICE:

The colors appearing on this PDF proof are not color-calibrated but represent the colors to be used on press, if there is anything wrong with these colors, do not approve this proof. Please check and double-check this proof: all colors, graphics, copy, punctuation, and spelling. It is only to be approved if all elements of your job are absolutely correct. Final correctness is your sole responsibility. Once you have approved this proof Sudek USA Inc. will not be responsible for any omissions, oversights, or errors.

| DATE:       |  |
|-------------|--|
| SIGNATURE:  |  |
| PRINT NAME: |  |
| POSITION:   |  |