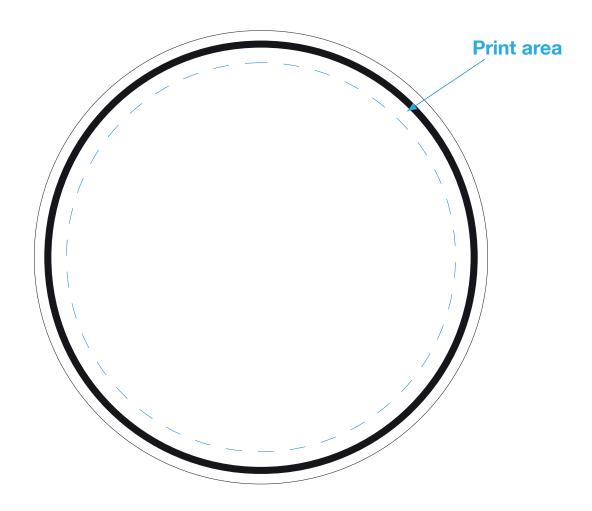

## 4.75 inch custom 9 ply white cellulose coasters

The registration movement is 2 to 3 mm per color in any direction There will be a thin line on the edge of the coaster in one of your printed colors

| Please list Pantone PMS U uncoated / matte colors below |       |  |     |   |  |
|---------------------------------------------------------|-------|--|-----|---|--|
|                                                         | PMS   |  | PMS |   |  |
|                                                         |       |  |     | - |  |
|                                                         | PMS   |  | PMS |   |  |
|                                                         |       |  |     | - |  |
| Cellulose tissue                                        |       |  |     |   |  |
| X                                                       | 9 ply |  |     |   |  |