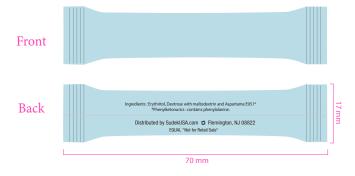

## **Blue Sugar Stick Template**

Printed on coated glossy stock



## Paper Specifications



## **IMPORTANT NOTICE:**

The colors appearing on this PDF proof are not color-calibrated but represent the colors to be used on press. If there is anything wrong with these colors, do not approve this proof. Please check and double-check this proof: all colors, graphics, copy, punctuation, and spelling. It is only to be approved if all elements of your job are absolutely correct. Final correctness is your sole responsibility. Once you have approved this proof Sudek USA Inc. will not be responsible for any omissions, oversights, or errors.

| DATE:       |  |
|-------------|--|
| SIGNATURE:  |  |
| PRINT NAME: |  |
| POSITION:   |  |