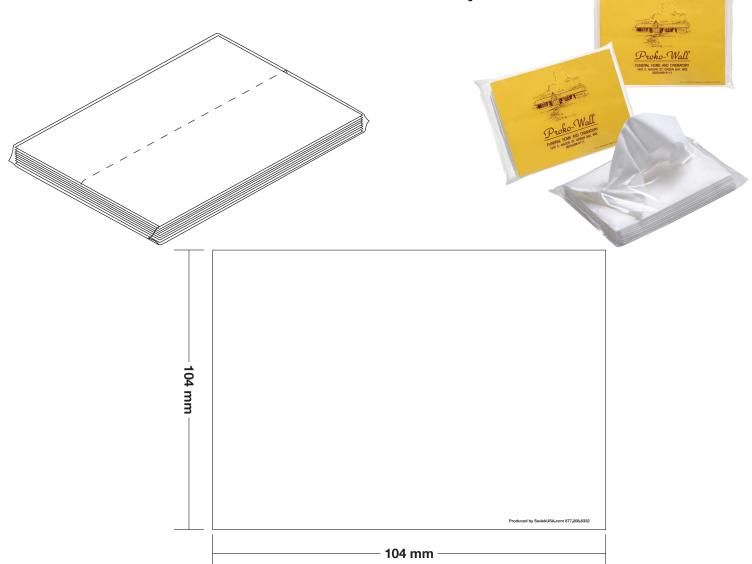

## **Promo Tissues 8-pack**



## Please specify Pantone PMS U ink colors below



## **IMPORTANT NOTICE:**

The colors appearing on this PDF proof are not color-calibrated but represent the colors to be used on press. If there is anything wrong with the colors, do not approve this proof. Please check and double-check this proof: all colors, graphics, copy, punctuation, and spelling. It is only to be approved if all elements of your job are absolutely correct. Final correctness is your sole responsibility. Once you have approved this proof, Sudek USA Inc., will not be responsible for any omissions, oversights, or errors.

| DATE:       |  |
|-------------|--|
| SIGNATURE:  |  |
| PRINT NAME: |  |
| POSITION:   |  |

Purchase 3 or more different logo products at the same time and receive a 5% discount, order 5 or more