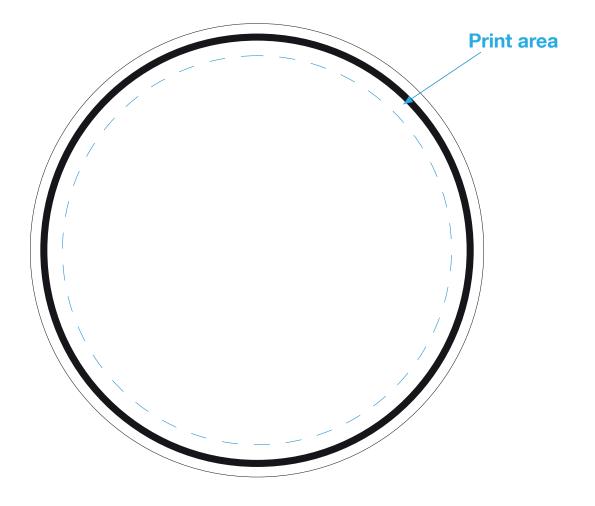

# 4.75 inch custom 7 ply white cellulose coasters

The registration movement is 2 to 3 mm per color in any direction There will be a thin line on the edge of the coaster in one of your printed colors

## Please list Pantone PMS U uncoated / matte colors below