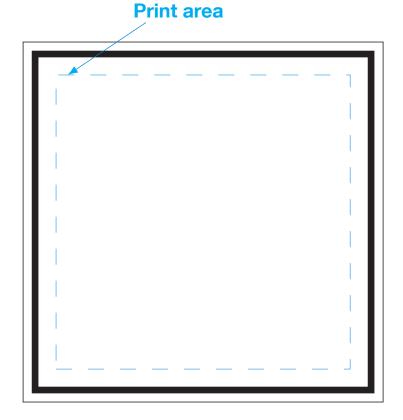

## 3.75 inch custom 9 ply color tissue cellulose coasters

The registration movement is 2 to 3 mm per color in any direction

There will be a thin line on the edge of the coaster in one of your printed colors