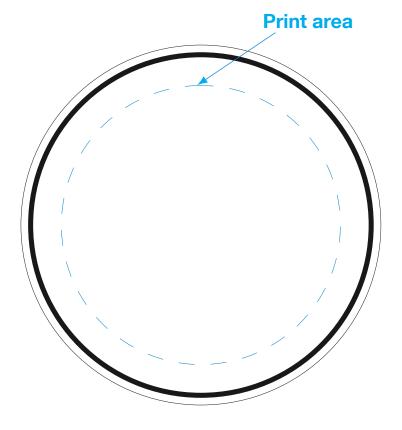

## 3.75 inch custom 9 ply color tissue cellulose coasters

The registration movement is 2 to 3 mm per color in any direction

There will be a thin line on the edge of the coaster in one of your printed colors