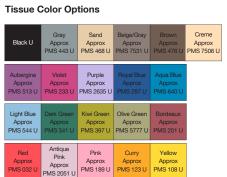

Please list tissue color below

| Cellulose tissue |       |  |  |  |
|------------------|-------|--|--|--|
| X                | 9 ply |  |  |  |