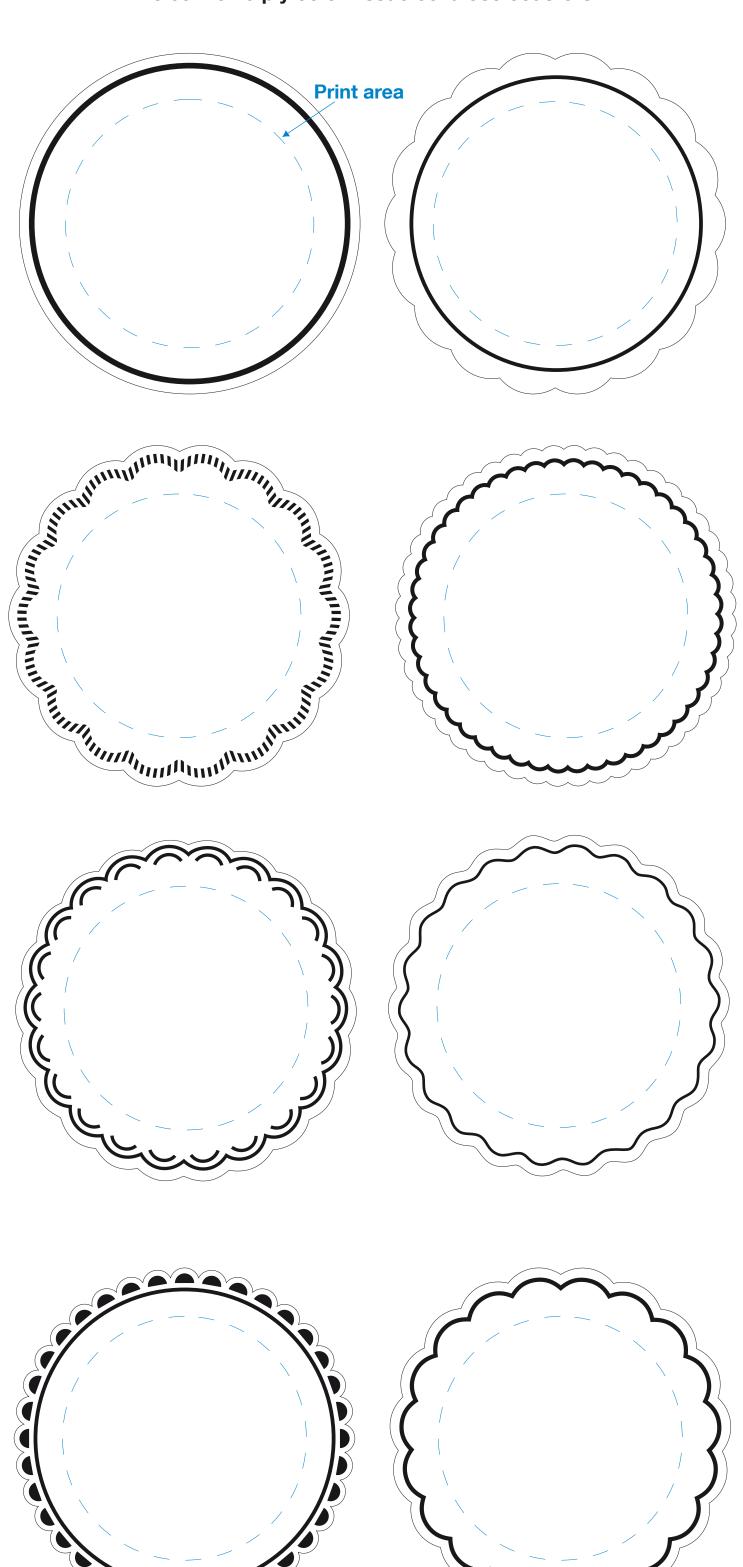

## 3.55 inch 9 ply color tissue cellulose coasters

The registration movement is 2 to 3 mm per color in any direction There will be a thin line on the edge of the coaster in one of your printed colors We do not recommend printing light colors on the color tissue, because light colors will change in shade.