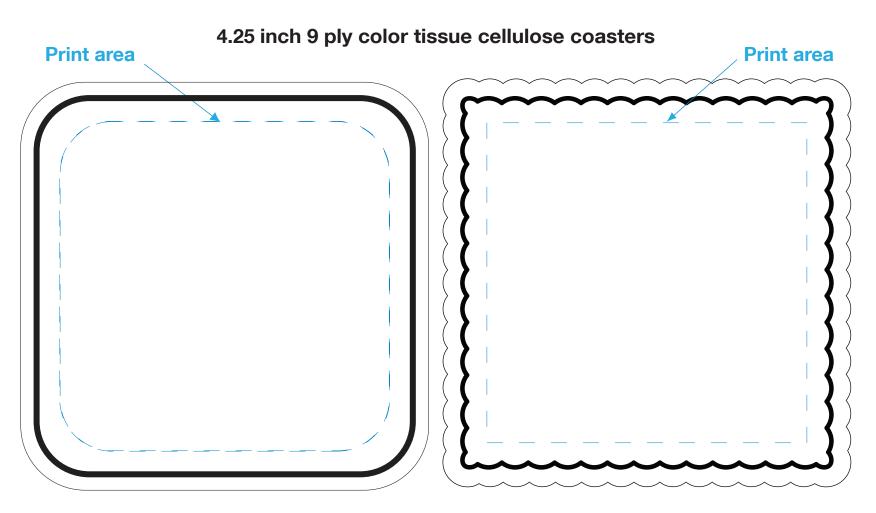

The registration movement is 2 to 3 mm per color in any direction There will be a thin line on the edge of the coaster in one of your printed colors We do not recommend printing light colors on the color tissue, because light colors will change in shade.