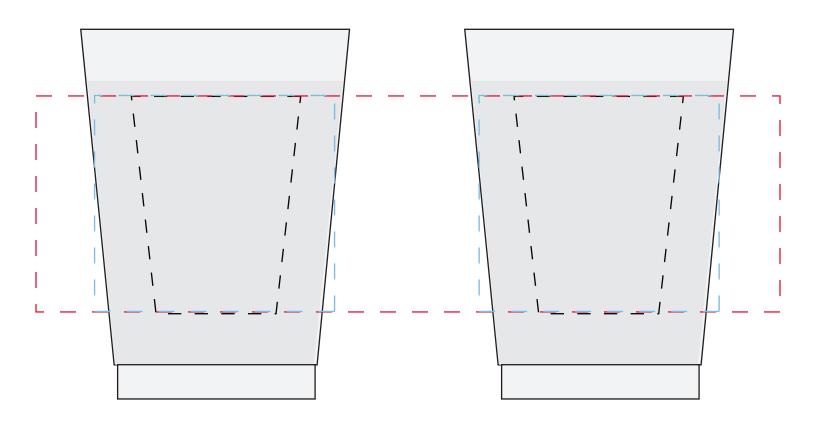

## 10 oz Frost Flex Tumbler

Please note: If your artwork is too large or too small, and your purchase order does not state an exact artwork size for print, the artwork will be sized for best appearance within the standard imprint areas identified below

Approximate Artwork size= IMAGE AREA (dotted line) = WRAP = 7.75"W x 2.25"H

1&2 sided imprint area= 2.5" W x 2.25"H

Multi color print area = 1.75"W x 2.25"H x 1.25" BW