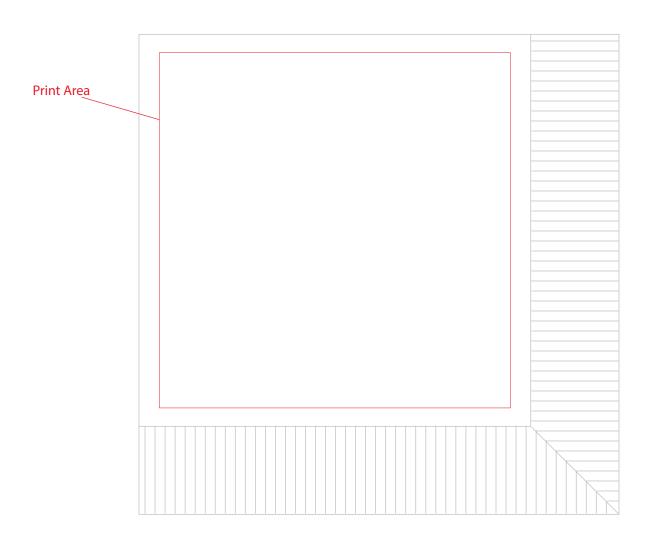

## White 2 ply Beverage Napkins - Approximate size 10" x 10" opened and 5" x 5" folded