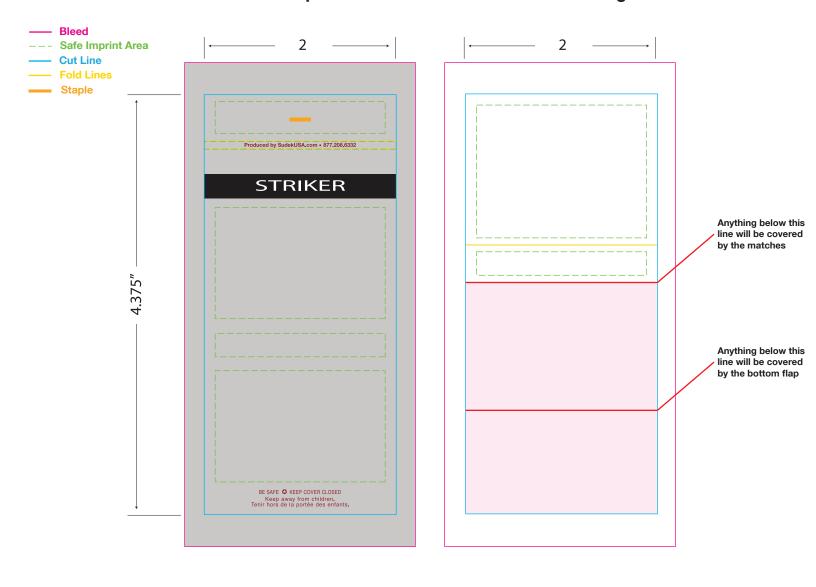

## 30 stem Stock 2 color Burgundy on Gray Matchbook All measurements are in inches Inside could be printed in Black for an additional charge

| List PMS color below / outside                                          | Match tip color White | Stem Color White                                      |
|-------------------------------------------------------------------------|-----------------------|-------------------------------------------------------|
| Stock Burgundy PMS 202 c PMS Stock Gray PMS 420 c Inside Black only PMS |                       | e (Coated) - PMS C colors<br>Jncoated) - PMS U colors |