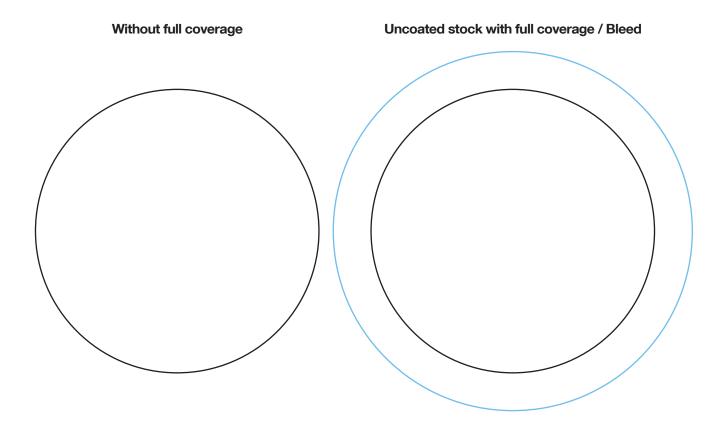

## 75 millimeters glass covers

Please make sure 75 mm is the correct size for your glasses. Glass covers are not returnable or refundable.

| Please specify Pantone PMS colors below                       |                                    | IMPORTANT NOTICE:                                                                                                                               |  |
|---------------------------------------------------------------|------------------------------------|-------------------------------------------------------------------------------------------------------------------------------------------------|--|
| PMS                                                           | S PMS                              | The colors appearing on this PDF proof are not color-calibrated but represent the colors to be used on press. If there is anything wrong with   |  |
| PMS                                                           | PMS                                | these colors, do not approve this proof. Please check and double-check this proof: all colors, graphics, copy, punctuation, and spelling. It is |  |
|                                                               |                                    | only to be approved if all elements of your job are                                                                                             |  |
| Paper stock finish                                            |                                    | absolutely correct. Final correctness is your sole responsibility. Once you have approved this proof                                            |  |
| Uncoated / Matte / Dull / PMS U Colors                        |                                    | Sudek USA Inc. will not be responsible for any                                                                                                  |  |
|                                                               |                                    | omissions, oversights, or errors.                                                                                                               |  |
|                                                               |                                    | DATE:                                                                                                                                           |  |
| Uncoated / Matte / Dull / PMS U Colors                        |                                    | SIGNATURE:                                                                                                                                      |  |
| Full coverage / Bleed - Extend the art by 20 mm past the edge |                                    | PRINT NAME:                                                                                                                                     |  |
| Coa                                                           | ated / Glossy / Shiny PMS C Colors | POSITION:                                                                                                                                       |  |
| Blee                                                          | ed is not available                |                                                                                                                                                 |  |