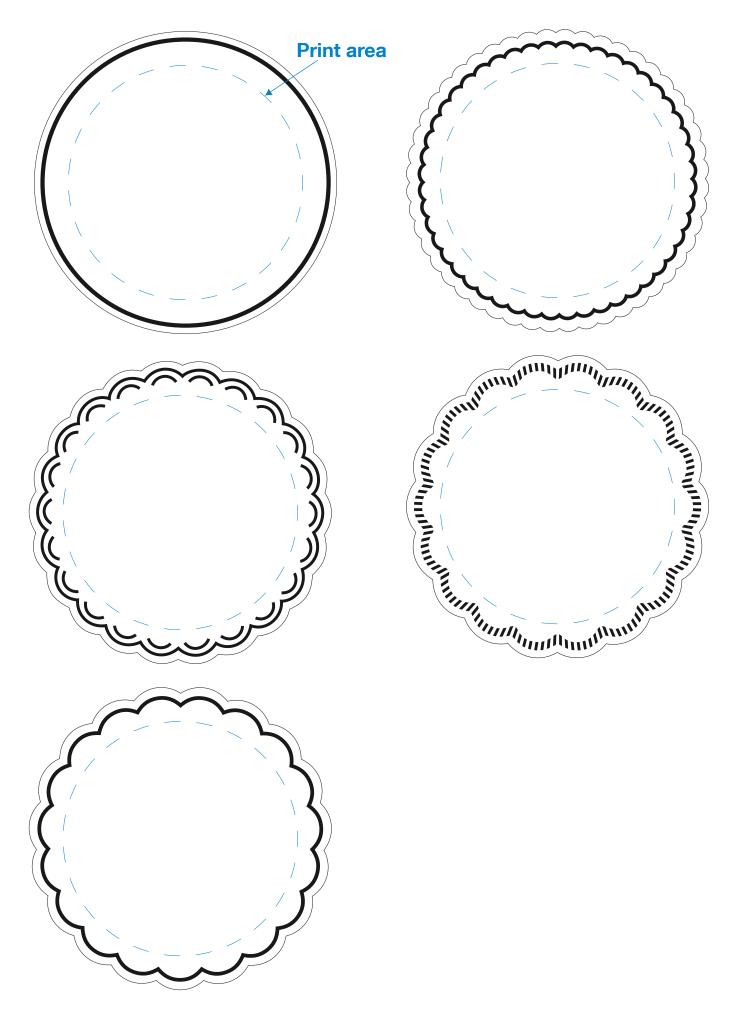

## 3.125 inch custom 7 ply color tissue cellulose coasters

The registration movement is 2 to 3 mm per color in any direction There will be a thin line on the edge of the coaster in one of your printed colors

## Cellulose tissue

X 7 ply