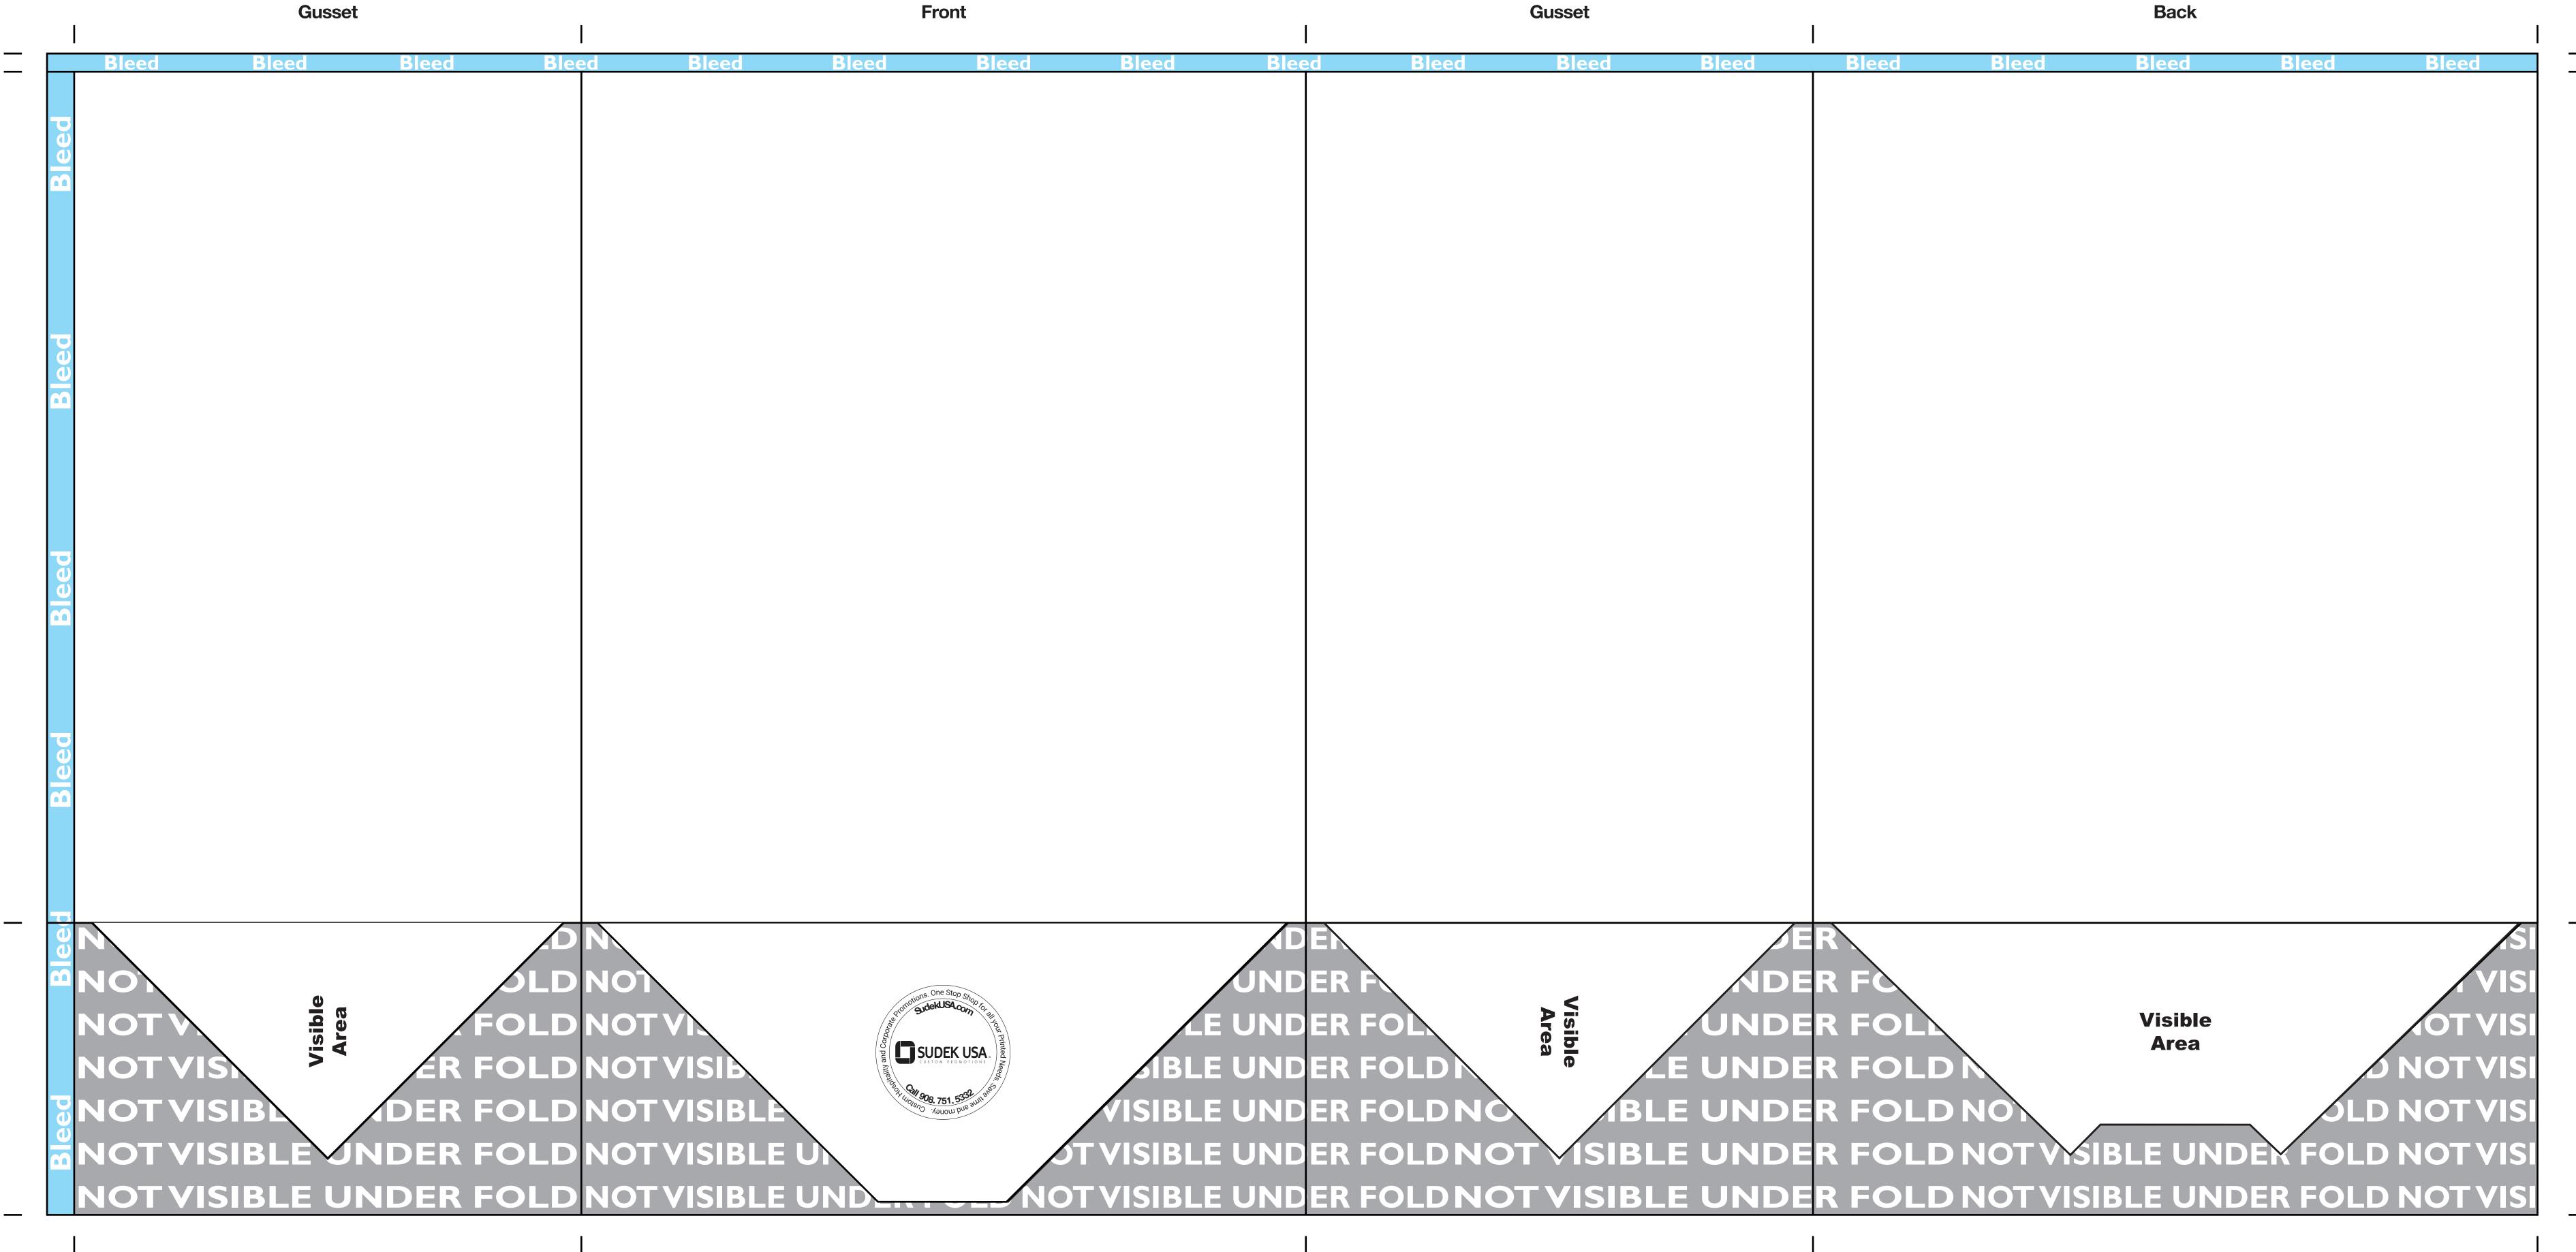

**IMPORTANT NOTICE:** Please specify Pantone PMS U uncoated / matte colors below The colors appearing on this PDF proof are not color-calibrated but represent the colors to be SUDEK USA used on press. If there is anything wrong with these colors, do not approve this proof. Please check and double-check this proof: all colors, graphics, copy, punctuation, and spelling. It is only to be approved if all elements of your job are absolutely correct. Final correctness is your sole responsibility. Once you have approved this proof Sudek USA Inc. will not be responsible for any omissions, oversights, or errors. Please specify stock color of the bag handles below Natural Brown Kraft Bag 10" x 7" x 12" Size Template with Twisted Paper handles SIGNATURE: PRINT NAME: POSITION: Natural brown kraft **Front** Gusset Gusset **Back** UNDER NOT Visible LE UNDER FOL Area SIBLE UNDER FOLD LE UNDER FOLD ER FOLD NOT VISIE SUDEK USA DE CUSTOM PROMOTIONS ISIBLE UNDER FOLDNO BLE UNDER FOLD NO DER FOLD NOT VISIBLE **SLD NOT VIS NOT VISIB** NOT VISIBLE UNDER FOLD NOT VISIBLE UN TVISIBLE UNDER FOLDNOT VISIBLE UNDER FOLDNOTVISIBLE UNDER FOLDNOTVISI NOT VISIBLE UNDER FOLD NOT VISIBLE UND NOT VISIBLE UNDER FOLD NOT VISIBLE UNDER FOLD NOT VISIBLE UNDER FOLD NOT VISI