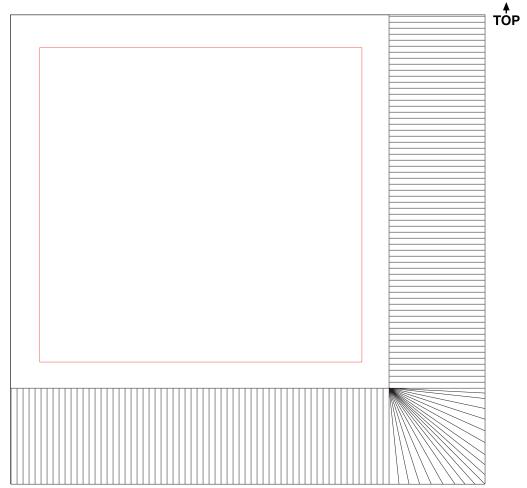

## printing area - stay in red

## Please specify uncoated colors below

**CMYK / Four color process** 

Please specify ply's

2 PLY