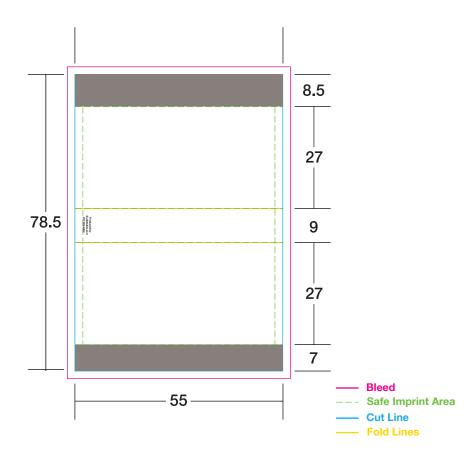

Matchbox Style 1018 IN All measurements are in millimeters

\*\*\*Possible movement of 1 to 2 mm (3/64" to 5/64"), in any direction, during the cutting process.\*\*\*