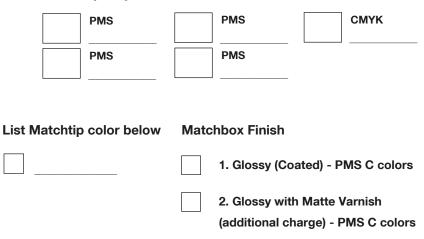

## Please specify Pantone colors below

Purchase 3 or more different logo products at the same time and receive a 5% discount, order 5 or more products and receive a 10% discount.