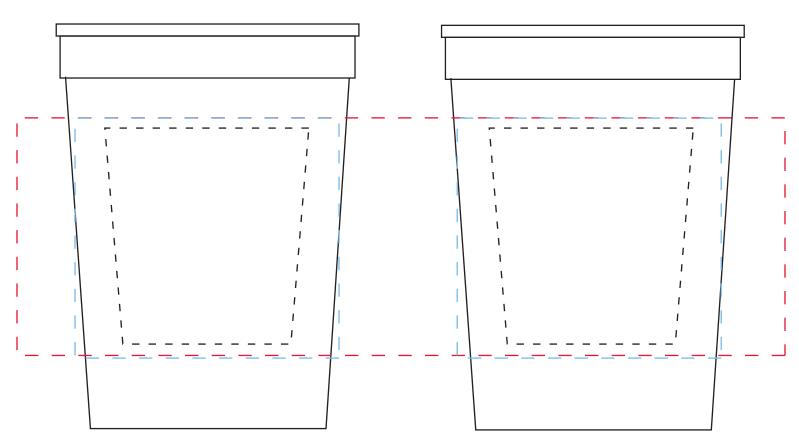

Approximate Artwork size=
IMAGE AREA (dotted line) = WRAP 8"W x 2.5"H
1&2 sided imprint area= 2.75" W x 2.5"H
Multi color print area= 2.125"W x 2.25"H x 1.75" BW