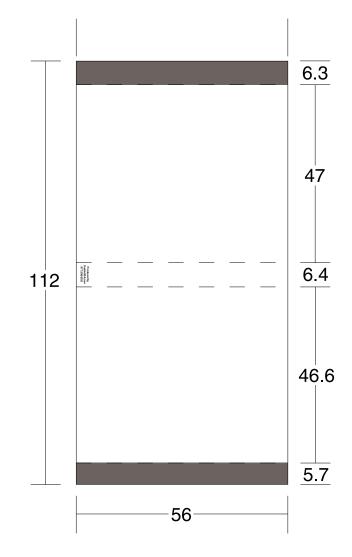

## Matchbox Style 1028 IN All measurements are in millimeters

\*\*\*Possible movement of 1 to 2 mm (3/64" to 5/64"), in any direction, during the cutting process.\*\*\*

| Approximate stock |
|-------------------|
| match tip colors  |