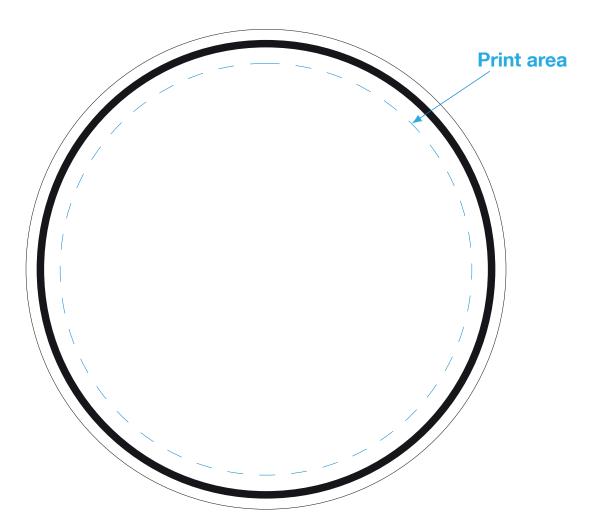

## 5.00 inch custom PE foil cellulose coasters

The registration movement is 2 to 3 mm per color in any direction There will be a thin line on the edge of the coaster in one of your printed colors

| Please list Pantone PMS U uncoated / matte colors below |     |  |
|---------------------------------------------------------|-----|--|
| PMS                                                     | PMS |  |
| PMS                                                     | PMS |  |
| Cellulose tissue                                        |     |  |
| X PE foil                                               |     |  |