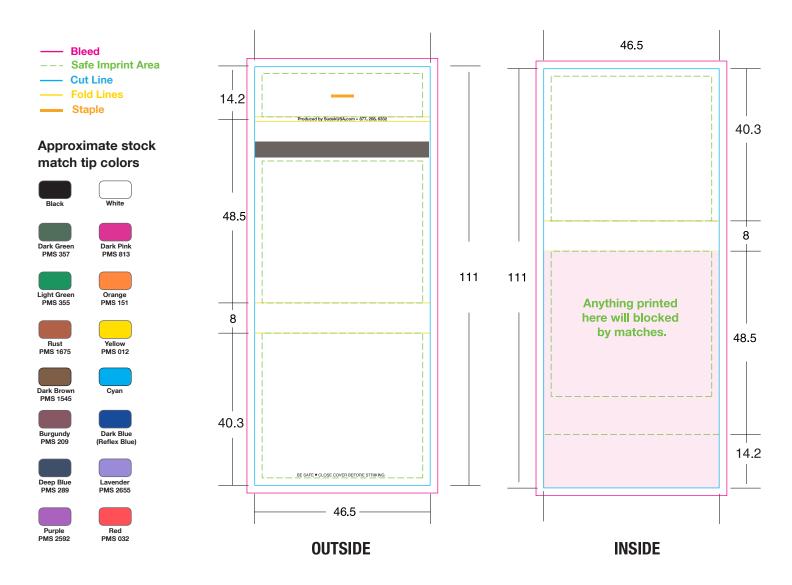

## 24 stem Matchbook 2030 All measurements are in millimeters Inside could be printed for an additional charge

| List PMS color below / outside |      |  |     | Specify match tip color                       | Stem Color                                      |
|--------------------------------|------|--|-----|-----------------------------------------------|-------------------------------------------------|
|                                | PMS  |  | PMS |                                               | Natural                                         |
|                                | PMS  |  | PMS |                                               |                                                 |
|                                | смук |  |     | Matchbook Finish                              |                                                 |
|                                |      |  |     | 1. Glossy Outside (Coa<br>Matte Inside (Uncoa | •                                               |
| List PMS color below / inside  |      |  |     | 2. Matte Outside (Uncoated) - PMS U colors    |                                                 |
|                                | PMS  |  | PMS | Glossy Inside (Coated) - PMS C colors         | •                                               |
|                                | PMS  |  | PMS | 3. Glossy Side with Ma                        | ntte Varnish<br>tte Varnish (additional charge) |
|                                | СМҮК |  |     |                                               |                                                 |