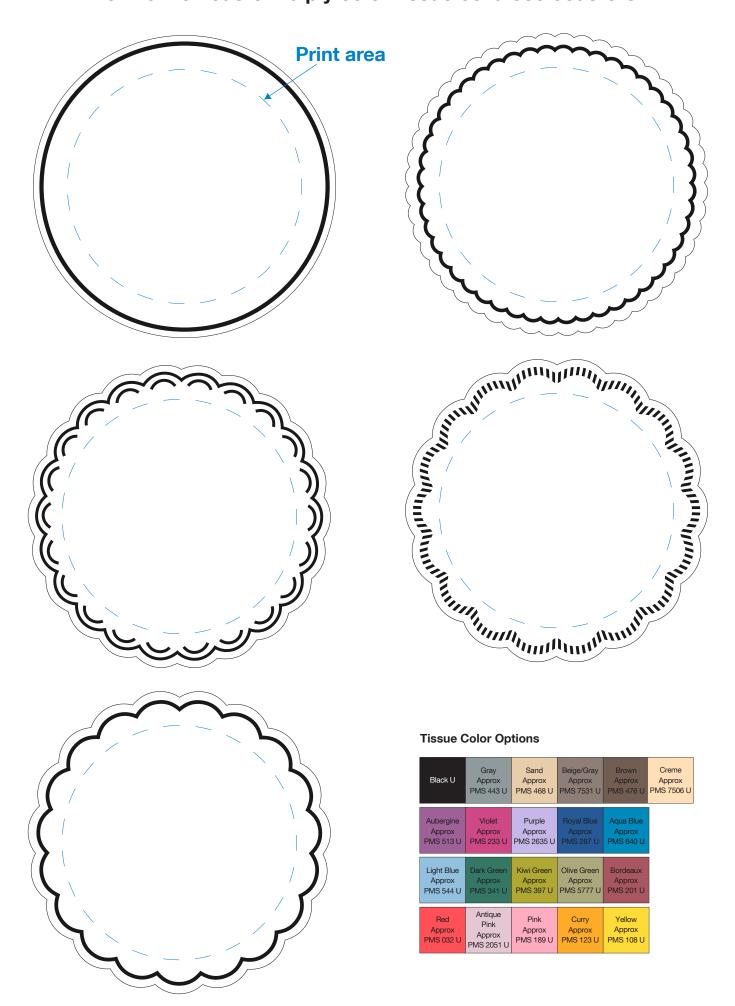

## 3.125 inch custom 9 ply color tissue cellulose coasters

The registration movement is 2 to 3 mm per color in any direction

There will be a thin line on the edge of the coaster in one of your printed colors

We do not recommend printing light colors on the color tissue, because light colors will change in shade.

| Please  | list Pantone PM      | S U uncoa | ated / matte | e colors below |
|---------|----------------------|-----------|--------------|----------------|
|         | PMS                  |           | PMS          |                |
|         | PMS                  |           | PMS          |                |
|         | Foil at an additiona | al charge |              |                |
| Please  | list tissue color    | below     |              |                |
| Cellulo | se tissue            |           |              |                |
| X       | 9 ply                |           |              |                |