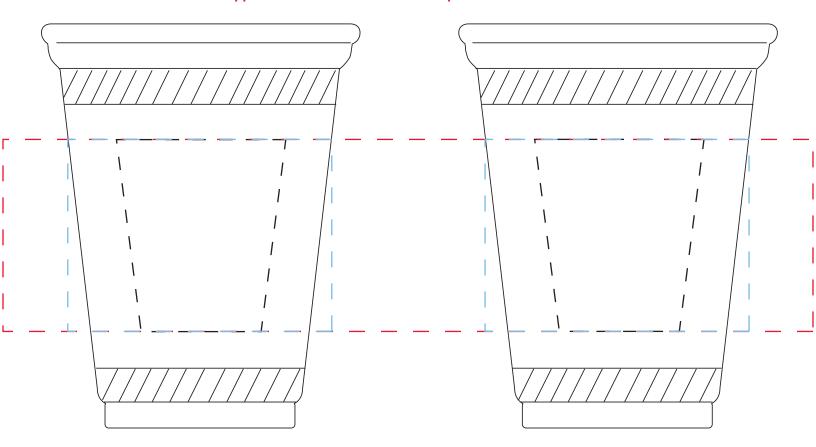

## 12/14 oz Compostable Plastic Cups

Please note: If your artwork is too large or too small, and your purchase order does not state an exact artwork size for print, the artwork will be sized for best appearance within the standard imprint areas identified below

IMAGE AREA (dotted line) = WRAP = 8.4375"W x 2"H
1&2 sided imprint area= 2.75" W x 2"H
Multi color imprint area== 1.75"W x2"H x 1.25"BW