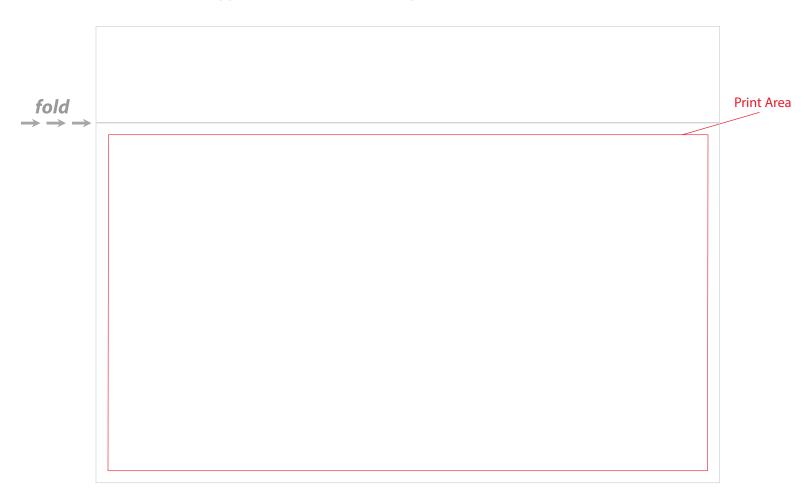

## Natural Color 1 ply Dispenser Napkin Template

Approximate size 13" x 17" opened and 6.5" x 4.75" folded