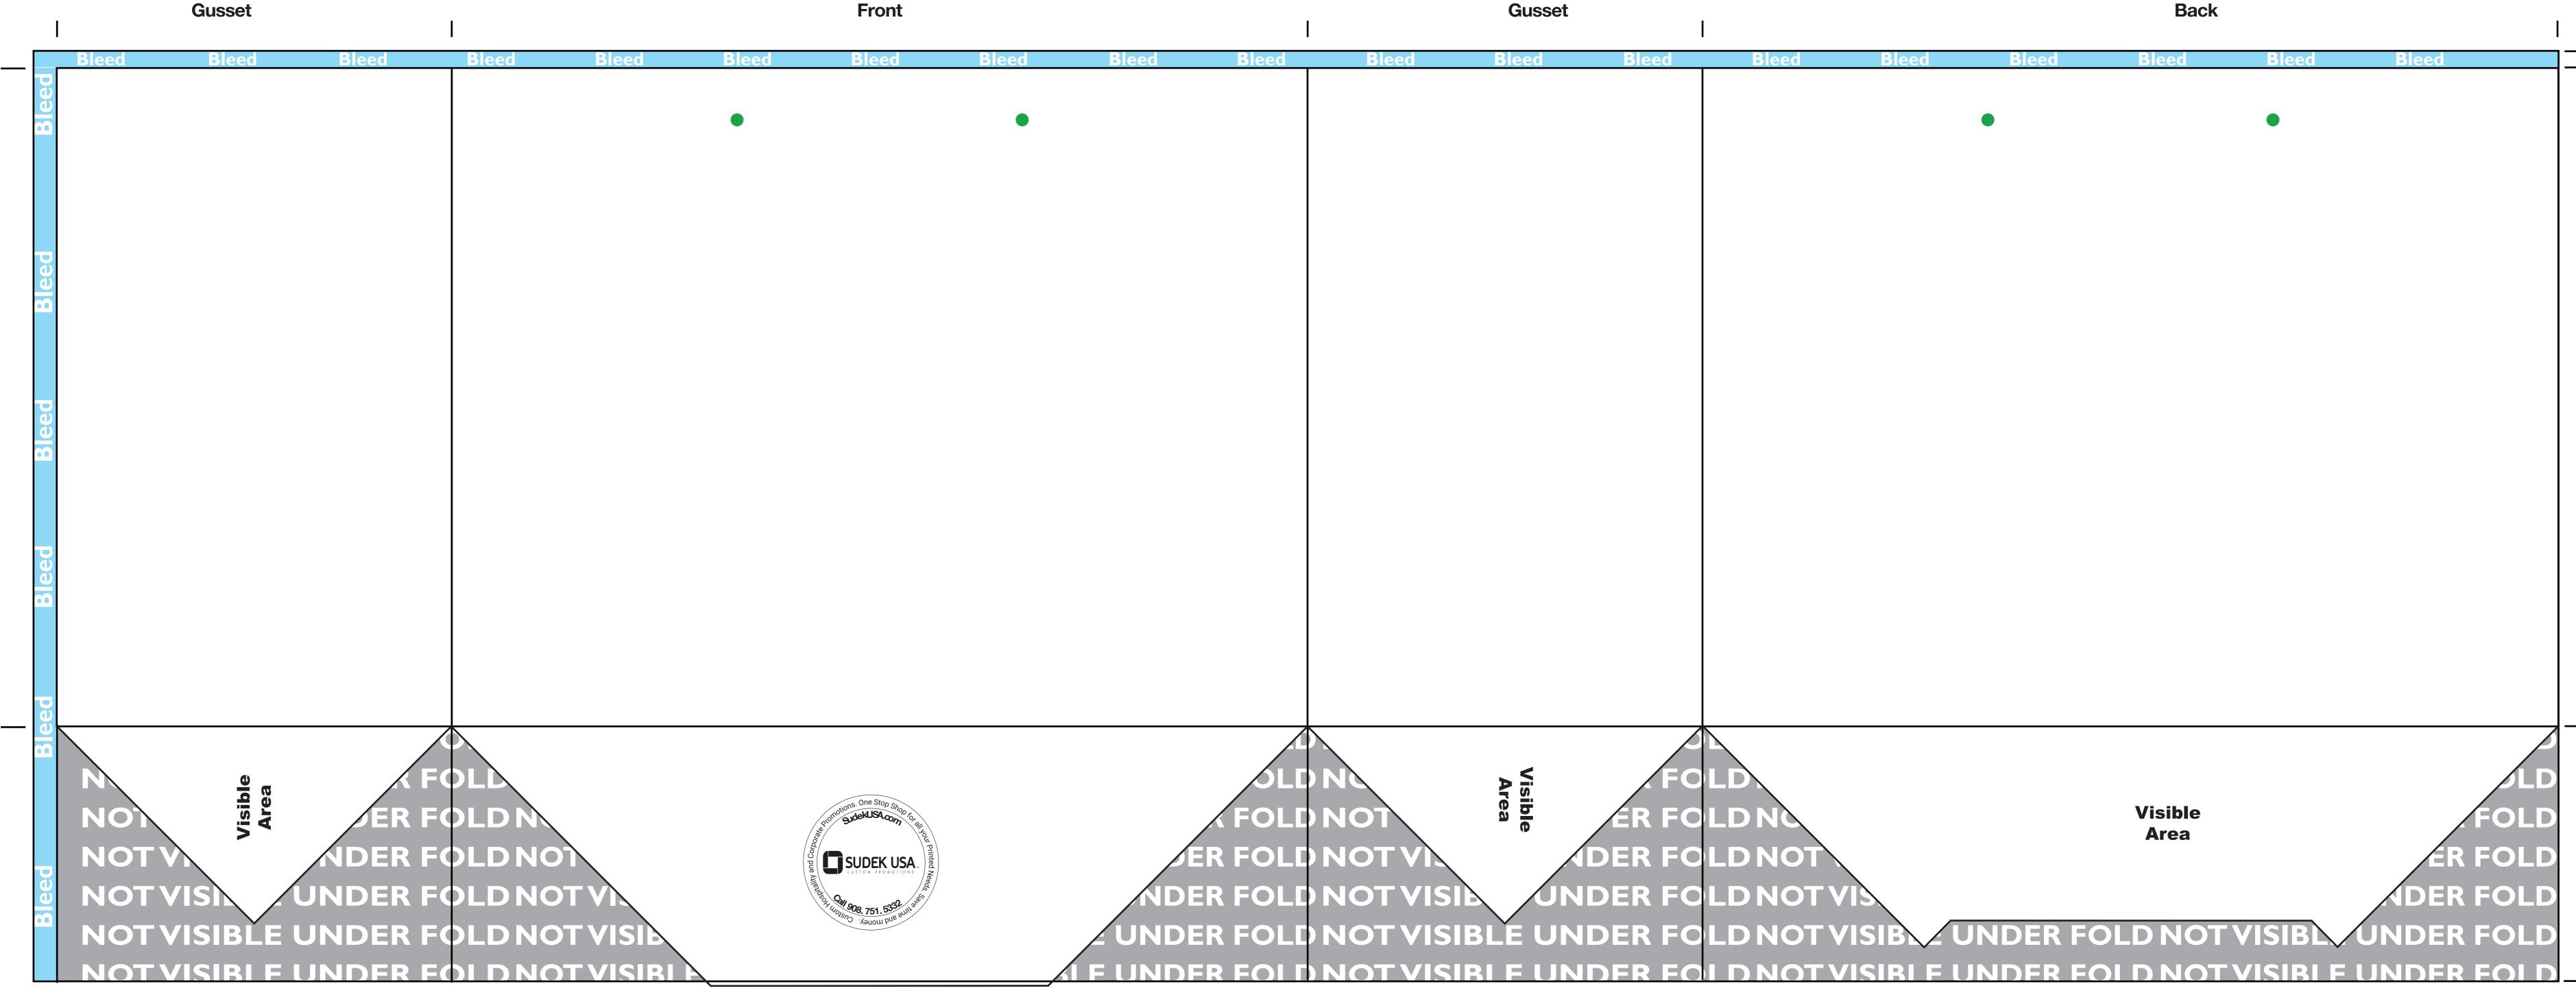

Euro Bags with Rope Handle Size 13" x 6" x 10"

| ease specify Pantone colors below. PMS U for matte finish PMS C for glossy finish  Please specify stock finish                                 |     |          |                                              | IMPORTANT NOTICE: The colors appearing on this PDF proof are not                                                                                                                                                                                                                                   |  |
|------------------------------------------------------------------------------------------------------------------------------------------------|-----|----------|----------------------------------------------|----------------------------------------------------------------------------------------------------------------------------------------------------------------------------------------------------------------------------------------------------------------------------------------------------|--|
| PMS                                                                                                                                            | PMS | CMYK     | Matte / Dull Finish (Pantone PMS U colors)   | color-calibrated but represent the colors to be used on press. If there is anything wrong with these colors, do not approve this proof. Please check and double-check this proof: all colors, graphics, copy, punctuation, and spelling. It is only to be approved if all elements of your job are |  |
| PMS                                                                                                                                            | PMS | <u> </u> | Glossy / Shiny Finish (Pantone PMS C colors) |                                                                                                                                                                                                                                                                                                    |  |
| ease specify handles below  White  Position of the holes for handles - Will not print Position of the holes for handles - Green will not print |     |          |                                              | absolutely correct. Final correctness is your sole responsibility. Once you have approved this proof Sudek USA Inc. will not be responsible for any omissions, oversights, or errors.                                                                                                              |  |
|                                                                                                                                                |     |          |                                              | DATE:                                                                                                                                                                                                                                                                                              |  |
|                                                                                                                                                |     |          |                                              | SIGNATURE:                                                                                                                                                                                                                                                                                         |  |
| Black                                                                                                                                          |     |          |                                              | PRINT NAME:                                                                                                                                                                                                                                                                                        |  |
|                                                                                                                                                |     |          |                                              | POSITION:                                                                                                                                                                                                                                                                                          |  |
| Front                                                                                                                                          |     |          | Gusset                                       | Back                                                                                                                                                                                                                                                                                               |  |
|                                                                                                                                                |     |          |                                              |                                                                                                                                                                                                                                                                                                    |  |