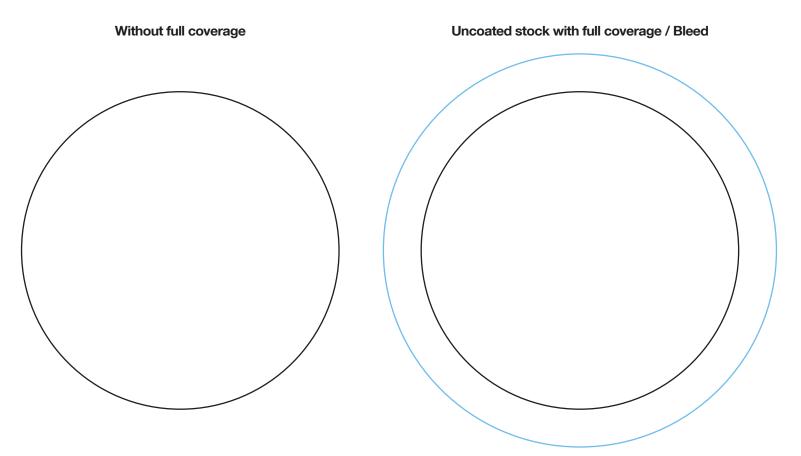

## Paper stock finish

Uncoated / Matte / Dull / PMS U Colors

Uncoated / Matte / Dull / PMS U Colors Full coverage / Bleed - Extend the art by 20 mm past the edge

Coated / Glossy / Shiny PMS C Colors Bleed is not available