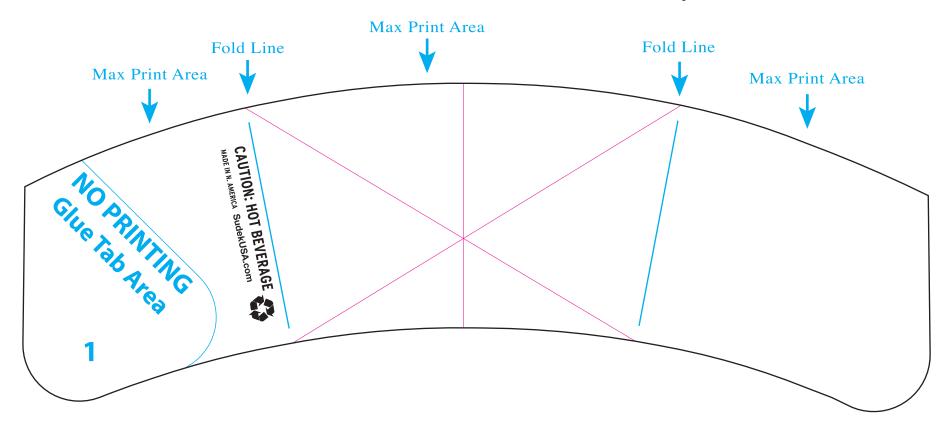

## Whie kraft coffee sleeves for 8 oz to 10 oz cups



|                                                         | White Color Kraft |  |     |  |  |
|---------------------------------------------------------|-------------------|--|-----|--|--|
| Please list Pantone PMS U uncoated / matte colors below |                   |  |     |  |  |
|                                                         | PMS               |  | PMS |  |  |
|                                                         |                   |  |     |  |  |
|                                                         | PMS               |  | PMS |  |  |
|                                                         |                   |  |     |  |  |

## **IMPORTANT NOTICE:**

The colors appearing on this PDF proof are not color-calibrated but represent the colors to be used on pre