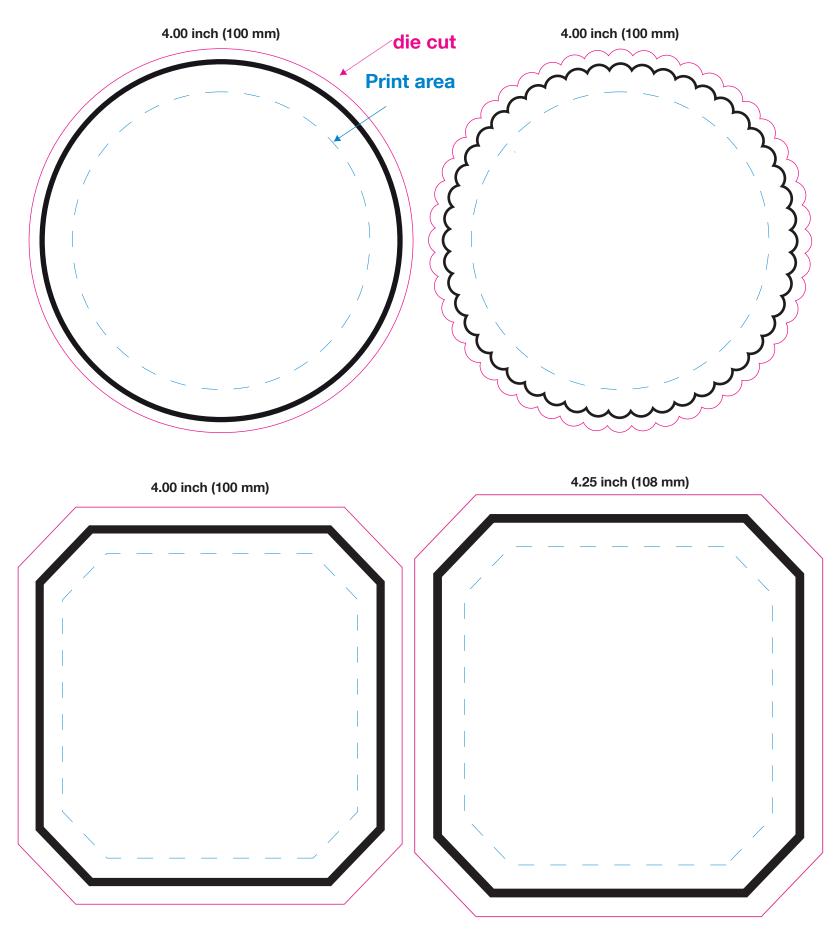

One stop shop for all your printed needs  $^{\circ}$ 

4.00 inch (100 mm) and 4.25 inch (108 mm) Cellulose Tissue Coaster with Budget Board Backing

Custom sizes and shapes are available upon request. Feel free to inquire at Info@SudekUSA.com for more details.