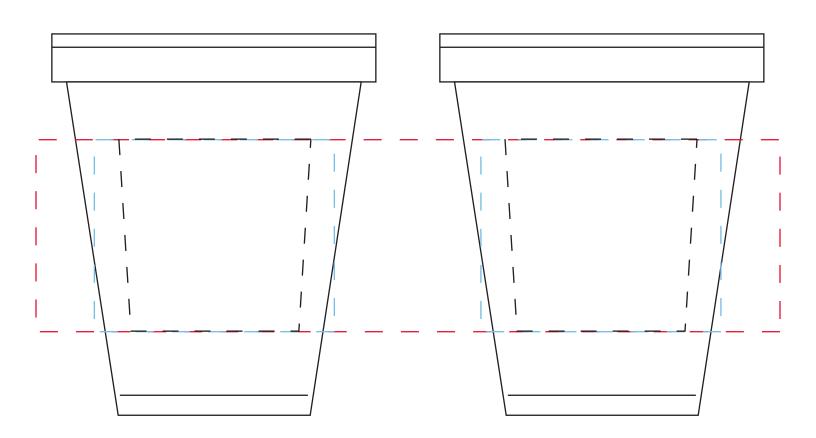

## 10 oz Foam Cup

Please note: If your artwork is too large or too small, and your purchase order does not state an exact artwork size for print, the artwork will be sized for best appearance within the standard imprint areas identified below

Approximate Artwork size=
IMAGE AREA (dotted line) =
WRAP = 7.75"W x 2"H
18.2 sided imprint area= 2" W x 2"H
Multi Color Pint Area 2" TW x 2"H x 1.75" BW