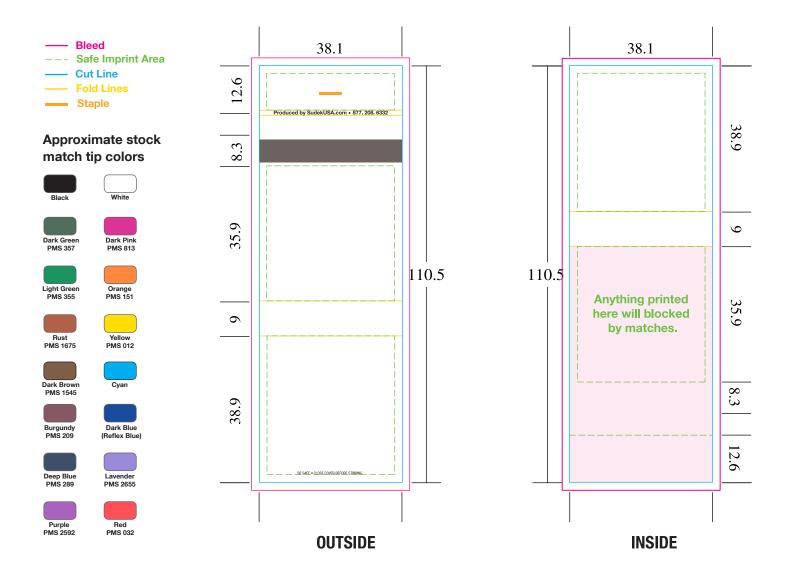

## 20 stem Matchbook 2038 All measurements are in millimeters Inside could be printed for an additional charge

| List PM                       | IS color below / | outside | Specify match tip color                       | Stem Color                                      |
|-------------------------------|------------------|---------|-----------------------------------------------|-------------------------------------------------|
|                               | PMS              | PMS     |                                               | Natural                                         |
|                               | PMS              | PMS     |                                               |                                                 |
|                               | CMYK             |         | Matchbook Finish                              |                                                 |
|                               |                  |         | 1. Glossy Outside (Coo<br>Matte Inside (Uncoa | ated) - PMS C colors<br>ated) - PMS U colors    |
| List PMS color below / inside |                  |         | 2. Matte Outside (Uncoated) - PMS U colors    |                                                 |
|                               | PMS              | PMS     | Glossy Inside (Coated) - PMS C colors         |                                                 |
|                               | PMS              | PMS     | 3. Glossy Side with Ma                        | atte Varnish<br>tte Varnish (additional charge) |
|                               | СМҮК             |         |                                               |                                                 |