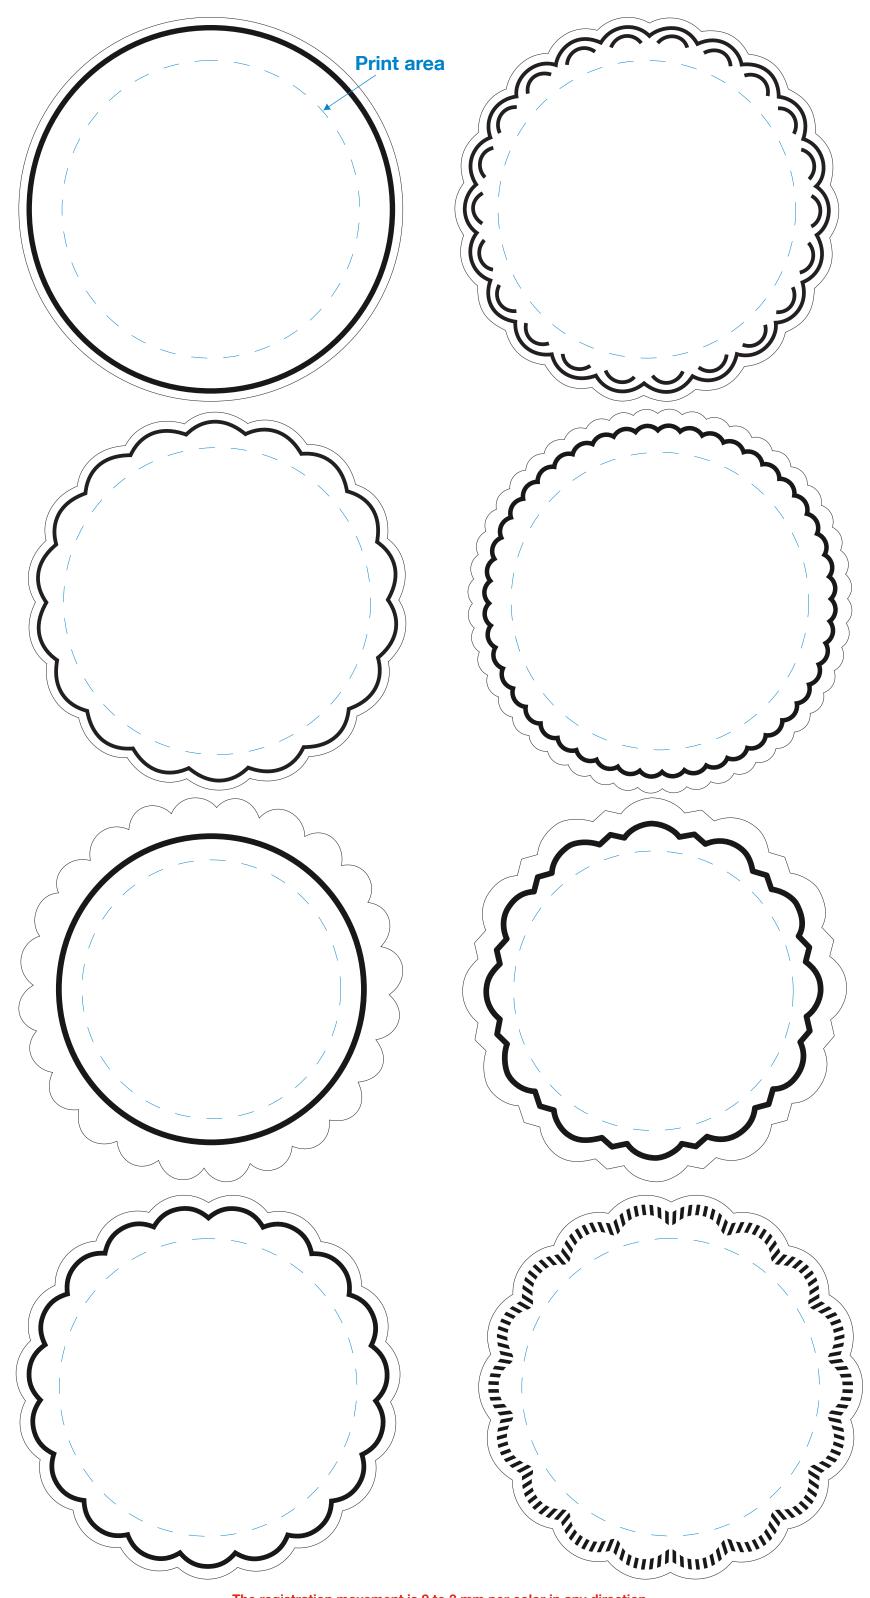

# 4.00 inch 9 ply color tissue cellulose coasters

The registration movement is 2 to 3 mm per color in any direction There will be a thin line on the edge of the coaster in one of your printed colors We do not recommend printing light colors on the color tissue, because light colors will change in shade.