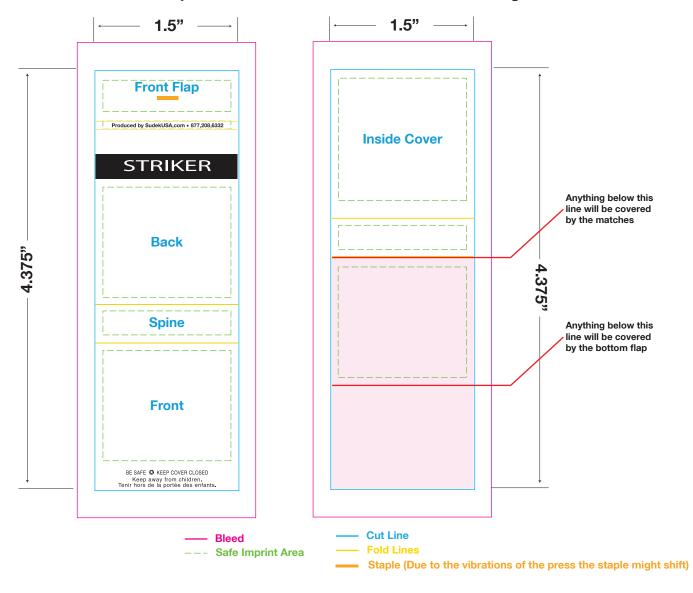

## DOMESTIC CUSTOM 20-STEM MATCHBOOK All measurements are in inches You can also print on the inside for an additional charge

Domestic matchbooks - All Spot colors will convert to CMYK and match as close as possible. If you want print in spot color we coul provide you with imported matchbooks printed in spot colors.