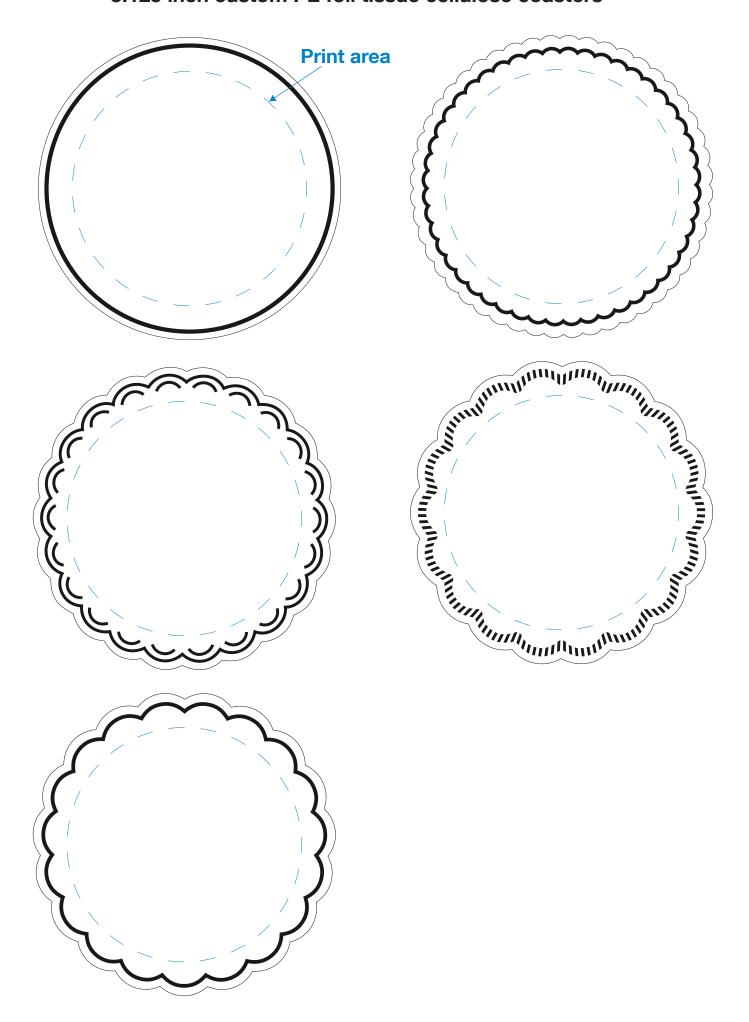

## 3.125 inch custom PE foil tissue cellulose coasters

The registration movement is 2 to 3 mm per color in any direction There will be a thin line on the edge of the coaster in one of your printed colors