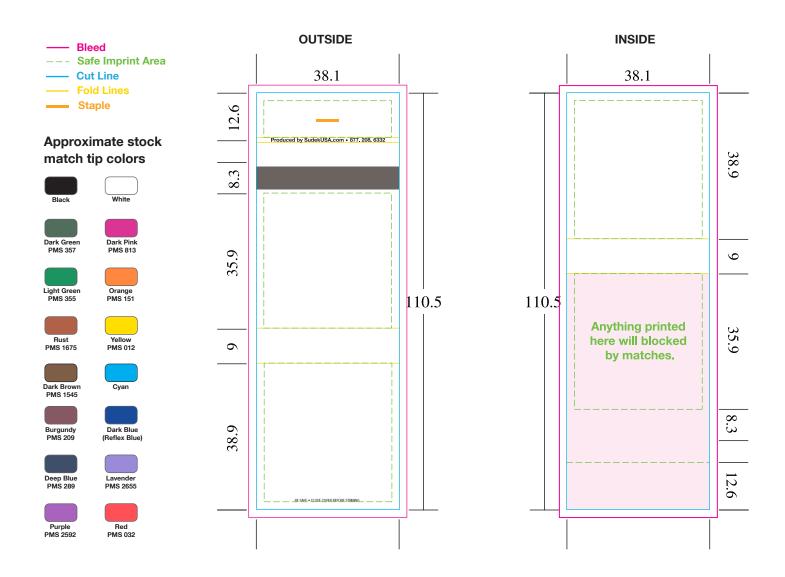

## Slim 12-stem Matchbook 2031 All measurements are in millimeters Inside could be printed for an additional charge

| List PMS color below / outside |     | Specify match tip color                       | Stem Color                                      |
|--------------------------------|-----|-----------------------------------------------|-------------------------------------------------|
| PMS                            | PMS |                                               | Natural                                         |
| PMS                            | PMS |                                               |                                                 |
| CMYK                           |     | Matchbook Finish                              |                                                 |
|                                |     | 1. Glossy Outside (Coo<br>Matte Inside (Uncoa | ated) - PMS C colors<br>ated) - PMS U colors    |
| List PMS color below / inside  |     | 2. Matte Outside (Uncoated) - PMS U colors    |                                                 |
| PMS                            | PMS | Glossy Inside (Coat                           | ,                                               |
| PMS                            | PMS | 3. Glossy Side with Ma                        | atte Varnish<br>tte Varnish (additional charge) |
| СМҮК                           |     |                                               |                                                 |