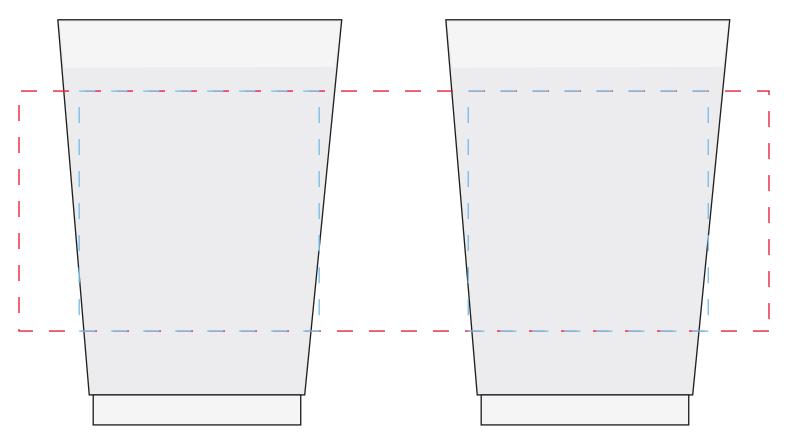

## **12 oz Frost Flex Tumbler**

Please note: If your artwork is too large or too small, and your purchase order does not state an exact artwork size for print, the artwork will be sized for best appearance within the standard imprint areas identified below

| DATE:       |  |
|-------------|--|
| SIGNATURE:  |  |
| PRINT NAME: |  |
| POSITION:   |  |

Please list printing color below

PMS PMS

Approximate Artwork size= IMAGE AREA (dotted line) = WRAP = 7.8125"W x 2.5"H 1&2 sided imprint area= 2.5" W x 2.5"H