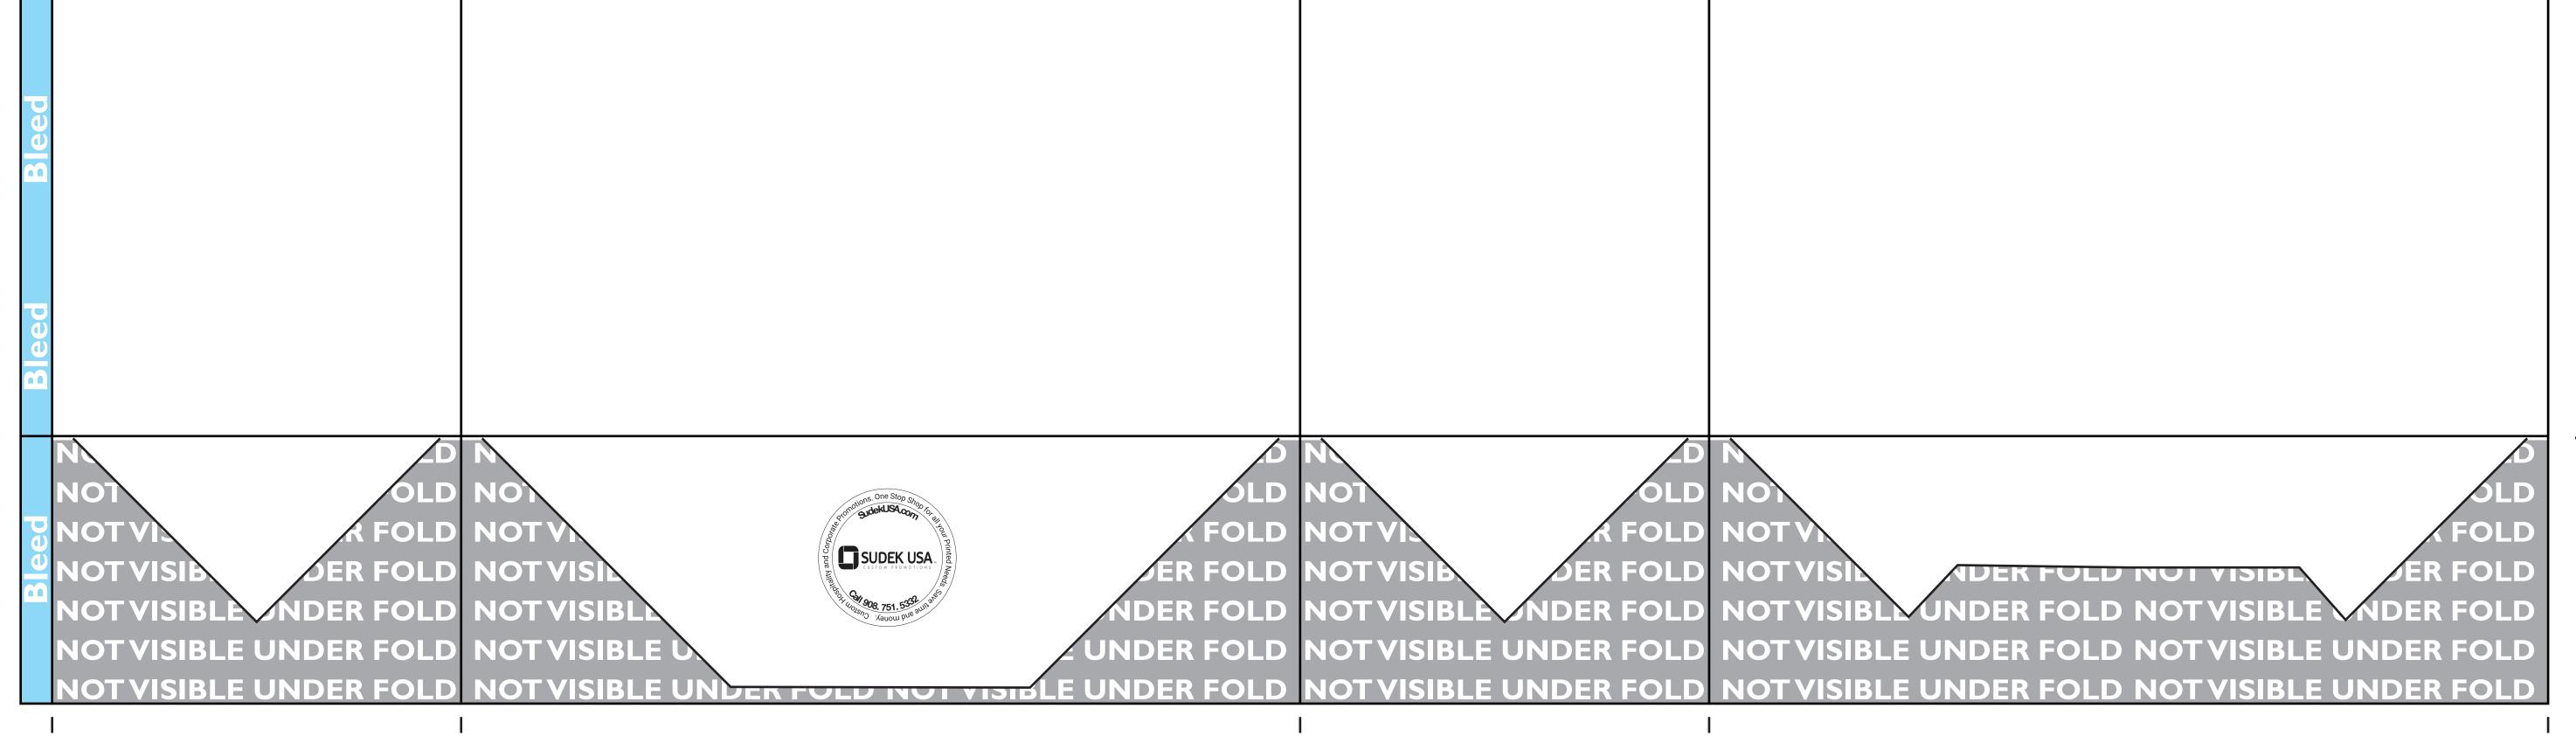

| SUDEKUSA         CUSTOM PROMOTIONS         White Kraft Bag 10" x 5" x 13" Size Template         with Twisted Paper handles |        |       |       |       |       |       | Please specify Pantone PMS U uncoated / matte colors below   PMS   PMS   PMS   PMS   PMS   PMS PMS PMS PMS PMS PMS PMS PMS PMS PMS PMS PMS PMS PMS PMS PMS PMS PMS PMS PMS PMS PMS PMS PMS PMS PMS PMS PMS PMS PMS PMS PMS PMS PMS PMS PMS PMS PMS PMS PMS PMS PMS PMS PMS PMS PMS PMS PMS PMS PMS PMS PMS PMS PMS PMS PMS PMS PMS PMS PMS PMS PMS PMS PMS PMS PMS PMS PMS PMS PMS PMS PMS PMS PMS PMS PMS PMS PMS PMS PMS PMS PMS PMS PMS PMS PMS PMS PMS PMS PMS PMS PMS PMS PMS PMS PMS PMS PMS PMS PMS PMS PMS PMS PMS PMS PMS PMS PMS PMS PMS PMS PMS PMS PMS PMS PMS PMS PMS PMS PMS PMS PMS PMS PMS PMS PMS PMS PMS PMS PMS PMS PMS PMS PMS PMS PMS PMS PMS PMS PMS PMS PMS PMS PMS PMS PMS PMS PMS PMS PMS PMS PMS PMS PMS PMS PMS PMS PMS PMS PMS PMS PMS PMS PMS PMS PMS PMS |       |        |       | The colors appearing on this PDF proof are not<br>color-calibrated but represent the colors to be<br>used on press. If there is anything wrong with<br>these colors, do not approve this proof. Please<br>check and double-check this proof: all colors,<br>graphics, copy, punctuation, and spelling. It is<br>only to be approved if all elements of your job are<br>absolutely correct. Final correctness is your sole<br>responsibility. Once you have approved this proof<br>Sudek USA Inc. will not be responsible for any<br>omissions, oversights, or errors.<br>DATE:<br>SIGNATURE:<br>PRINT NAME:<br>POSITION: |       |       |       |
|----------------------------------------------------------------------------------------------------------------------------|--------|-------|-------|-------|-------|-------|----------------------------------------------------------------------------------------------------------------------------------------------------------------------------------------------------------------------------------------------------------------------------------------------------------------------------------------------------------------------------------------------------------------------------------------------------------------------------------------------------------------------------------------------------------------------------------------------------------------------------------------------------------------------------------------------------------------------------------------------------------------------------------------|-------|--------|-------|--------------------------------------------------------------------------------------------------------------------------------------------------------------------------------------------------------------------------------------------------------------------------------------------------------------------------------------------------------------------------------------------------------------------------------------------------------------------------------------------------------------------------------------------------------------------------------------------------------------------------|-------|-------|-------|
|                                                                                                                            | Gusset |       |       |       | Front |       |                                                                                                                                                                                                                                                                                                                                                                                                                                                                                                                                                                                                                                                                                                                                                                                        |       | Gusset |       |                                                                                                                                                                                                                                                                                                                                                                                                                                                                                                                                                                                                                          | В     | ack   |       |
|                                                                                                                            | Bleed  | Bleed | Bleed | Bleed | Bleed | Bleed | Bleed                                                                                                                                                                                                                                                                                                                                                                                                                                                                                                                                                                                                                                                                                                                                                                                  | Bleed | Bleed  | Bleed | Bleed                                                                                                                                                                                                                                                                                                                                                                                                                                                                                                                                                                                                                    | Bleed | Bleed | Bleed |
|                                                                                                                            |        |       |       |       |       |       |                                                                                                                                                                                                                                                                                                                                                                                                                                                                                                                                                                                                                                                                                                                                                                                        |       |        |       |                                                                                                                                                                                                                                                                                                                                                                                                                                                                                                                                                                                                                          |       |       |       |
|                                                                                                                            |        |       |       |       |       |       |                                                                                                                                                                                                                                                                                                                                                                                                                                                                                                                                                                                                                                                                                                                                                                                        |       |        |       |                                                                                                                                                                                                                                                                                                                                                                                                                                                                                                                                                                                                                          |       |       |       |
|                                                                                                                            |        |       |       |       |       |       |                                                                                                                                                                                                                                                                                                                                                                                                                                                                                                                                                                                                                                                                                                                                                                                        |       |        |       |                                                                                                                                                                                                                                                                                                                                                                                                                                                                                                                                                                                                                          |       |       |       |