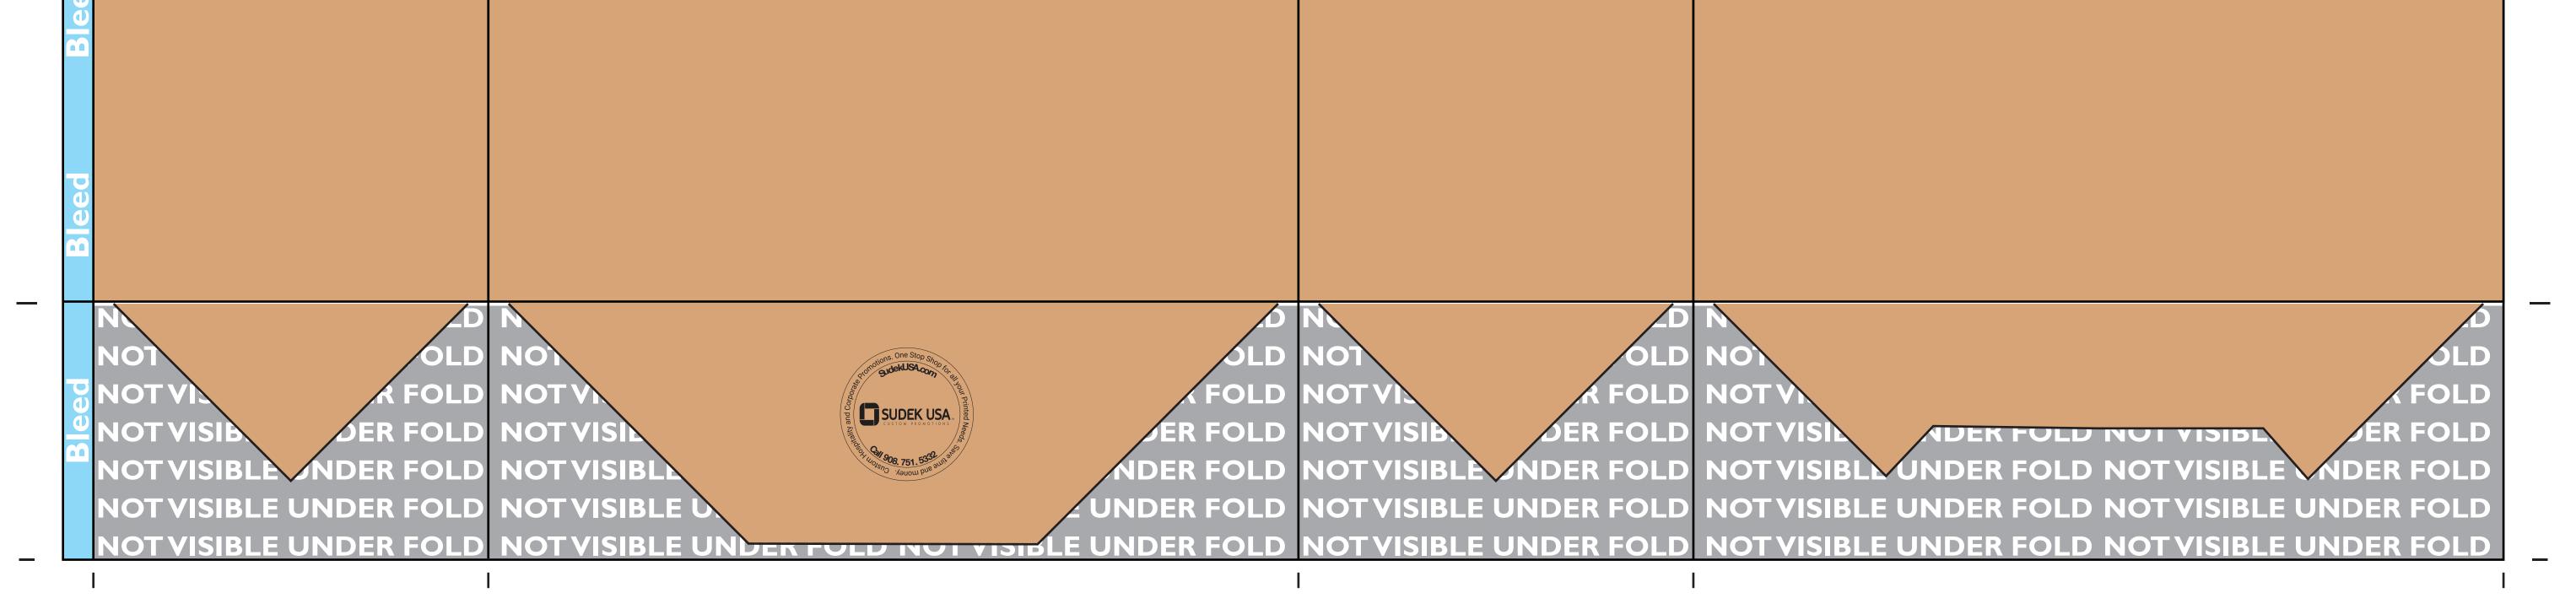

## Natural Brown Kraft Bag 10" x 5" x 13" Size Template with Twisted Paper handles

Please specify stock color of the bag handles below

|  | Gusset | Front | Gusset |
|--|--------|-------|--------|
|--|--------|-------|--------|