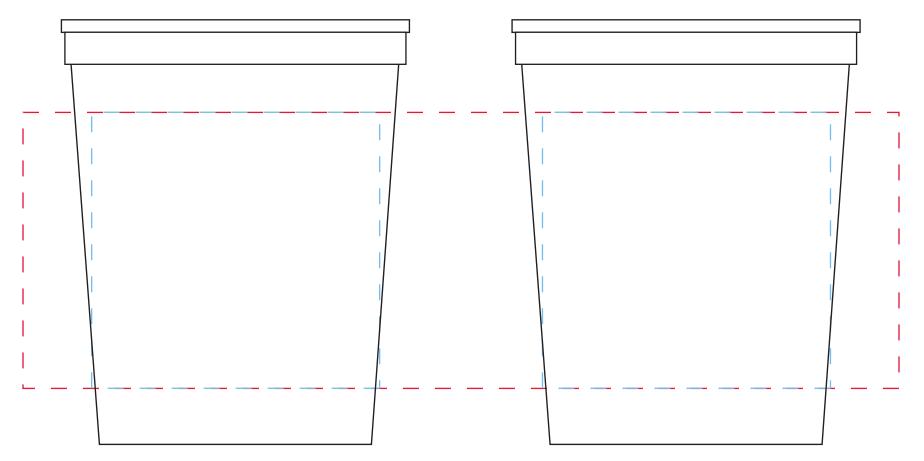

## 16 oz Smooth Stadium Cup

Please Note: While every effort is made to maintain quality, the nature of plastic cups is such that they may exhibit scratches from packaging or shipping. This is normal and NOT a defect. If your artwork is too large or too small, and your purchase order does not state an exact artwork size for print, the artwork will be sized for best appearance within the standard imprint area identified below. Copy imprinted near the bottom of the cups may appear to be smeared or to shadow slightly as well. Small details may fill in or be lost completely.

Please list printing color below

PMS

Approximate Artwork size= IMAGE AREA (dotted line) = WRAP 9.124"W x 2.875"H 1&2 sided imprint area= 3" W x 2.875"H

PMS