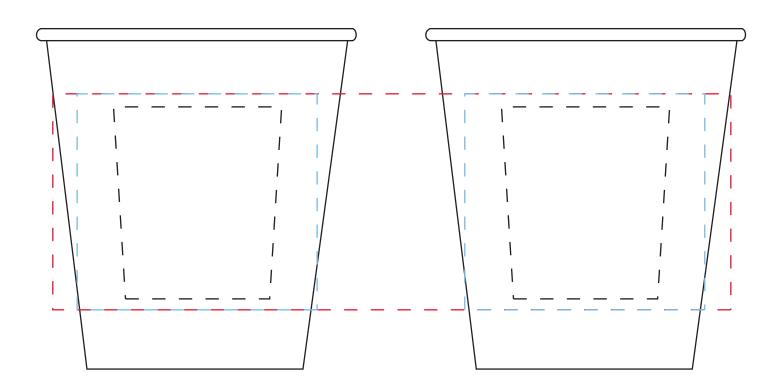

## 8 oz Hot White Paper Cup

Please note: If your artwork is too large or too small, and your purchase order does not state an exact artwork size for print, the artwork will be sized for best appearance within the standard imprint areas identified below

IMAGE AREA (dotted line) = WRAP = 7.065"W x 2.25"H 1&2 sided imprint area= 2.5" W x 2.25"H Multi color imprint area== 1.75"W x2.25"H x 1.25"BW