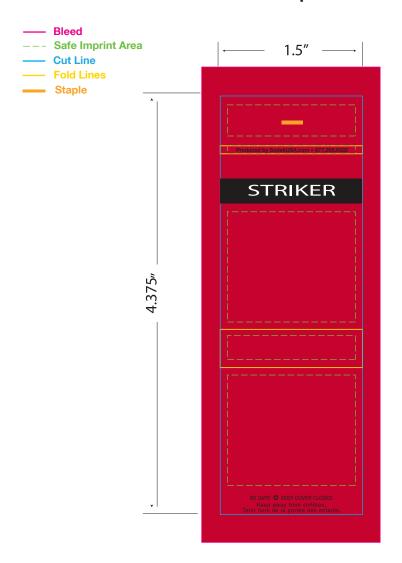

## 20 stem Stock Black on Red Matchbook All measurements are in inches Inside could be printed in Black for an additional charge

|                                                  | Match tip color                                                                    | Stem Color |
|--------------------------------------------------|------------------------------------------------------------------------------------|------------|
| List PMS color below / outside  PMS  Stock Black | White                                                                              | White      |
|                                                  | Matchbook Finish                                                                   |            |
| Inside Black only PMS                            | 1. Glossy Outside (Coated) - PMS C color     Matte Inside (Uncoated) - PMS U color |            |
| Black                                            |                                                                                    |            |