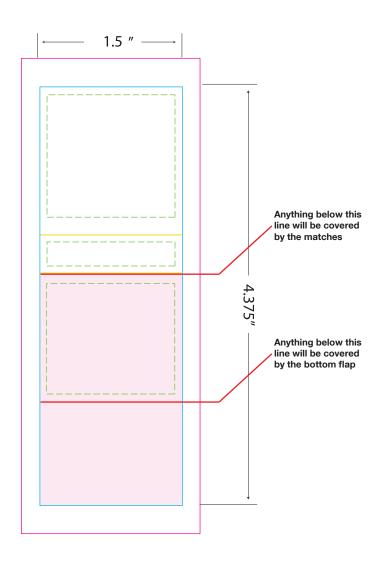

## 20 stem Stock Black on Red Matchbook All measurements are in inches Inside could be printed in Black for an additional charge

|                                                  | Match tip color                                                                    | Stem Color |
|--------------------------------------------------|------------------------------------------------------------------------------------|------------|
| List PMS color below / outside  PMS  Stock Black | White                                                                              | White      |
|                                                  | Matchbook Finish                                                                   |            |
| Inside Black only PMS                            | 1. Glossy Outside (Coated) - PMS C color     Matte Inside (Uncoated) - PMS U color |            |
| Black                                            |                                                                                    |            |